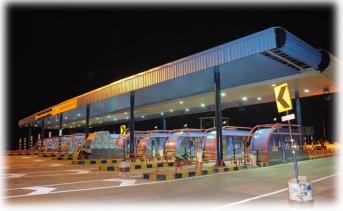

### **Toll Plaza Executed**

| SL NO | PROJECT DETAILS                                | No of Projects<br>Completed | VALUE in Lakhs |  |  |  |  |  |
|-------|------------------------------------------------|-----------------------------|----------------|--|--|--|--|--|
| 1     | Toll Plaza At Different location at India      | 19                          | 8911           |  |  |  |  |  |
|       | PROJECTS COMPLETED – INFRASTRUCTURE & OTHERS   |                             |                |  |  |  |  |  |
| 1     | Bus Lay bys & Bus Shelters in NH45             |                             | 730            |  |  |  |  |  |
| 2     | FOB in NH45 (Acharapakkam &<br>Mathuranthakam) | 2                           | 205            |  |  |  |  |  |
| 3     | Bus Shelter at Chromepet                       |                             | 75             |  |  |  |  |  |