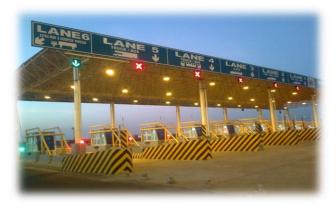

### **Toll Plaza Executed**

| SL NO | PROJECT DETAILS                                | No of Projects<br>Completed | VALUE in Lakhs |  |  |  |  |  |
|-------|------------------------------------------------|-----------------------------|----------------|--|--|--|--|--|
| 1     | Toll Plaza At Different location at India      | 19                          | 8911           |  |  |  |  |  |
|       | PROJECTS COMPLETED – INFRASTRUCTURE & OTHERS   |                             |                |  |  |  |  |  |
| 1     | Bus Lay bys & Bus Shelters in NH45             |                             | 730            |  |  |  |  |  |
| 2     | FOB in NH45 (Acharapakkam &<br>Mathuranthakam) | 2                           | 205            |  |  |  |  |  |
| 3     | Bus Shelter at Chromepet                       |                             | 75             |  |  |  |  |  |