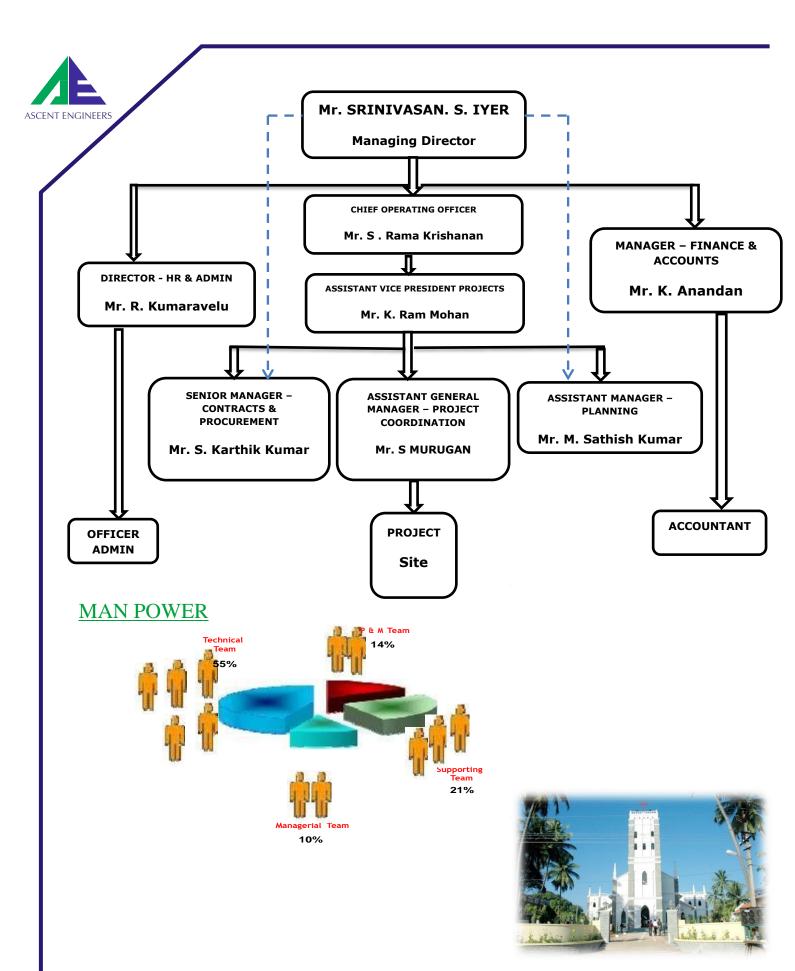

#### **ORGANIZATION CHART**

### **Our Core Team**

#### **BRIEF:**

Our team is headed by **Srinivasan.S.Iyer**, a Civil Engineering Professional with over 40 years of experience. He has exposure with Organizations like Government, Private & Public Limited companies. He has worked in various capacities from Site Engineer to Director. He has experience in Project Management of Heavy Engineering projects, Manufacturing Units, Factories, Institutions, Commercial & Residential Projects and Infrastructure Projects.

- **R.Kumaravelu.**, Director. He is a Corporate Secretary ship graduate with 37 years of experience. He has work exposure with large corporate sectors in India & Middle East.
- **S.Ramakrishnan**, Chief Operating Officer. Has over three decades of execution and construction management experience across multiple verticals, including but not limited to Commercial, Industrial, Warehousing and Residential Projects.
- **K. Rammohan**, Assistant Vice President, with 33 years of experience in Residential & Commercial Projects, Industrial & Institutional Projects and Infrastructure Projects.
- **K.Anandan**, Senior Manager F&A, heads the Accounts department with 29 years of experience in various construction & consultation companies.
- **S.Murugan,** Asst. General Manager –Projects, with 26 years of experience in Residential & Commercial Projects, Industrial & Institutional Projects and Infrastructure Projects.
- **S.Karthik Kumar,** Sr. Manager Contracts & Procurement, with 19 years of experience in tendering and contracts department. Has exposure to Residential & Commercial Projects, Industrial & Institutional Projects and Infrastructure Projects.
- M. Sathish Kumar, Asst. Manager Project Planning, with 14 years of experience in Residential & Commercial Projects, Industrial & Institutional Projects and Infrastructure Projects.